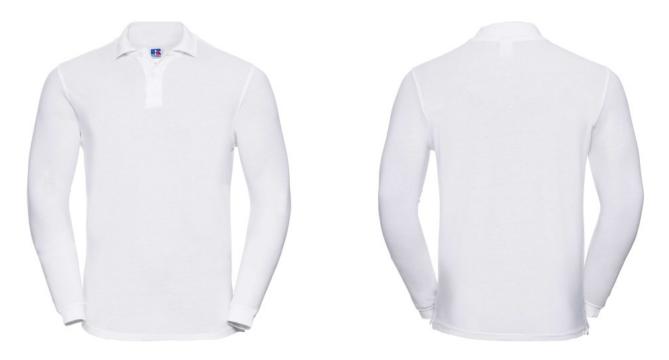

# AD LS CLSIC COTTON POLO SHIRT

### **Basic informations**

| Size: XS           |
|--------------------|
| Length: 58         |
| Width: 38          |
| Height: 32         |
| Printing type: Vez |
| Color: White       |
| Size: XS           |
|                    |

#### Specification

RUSSELL CLASSIC POLYCOTTON POLO made from single twin yarn.Classic pattern long sleeve sewn on the side, reinforcing traces on collar and shoulder flaps, double stitch along the shoulders, bottom and around the armpits, extra stitching around the shoulder straps, three colored button shirts. spare button, shoulder strap and neck strap, back reinforcement with zipper, breast pocket, longer back of shirt, reinforced shoulder pads .belaXS